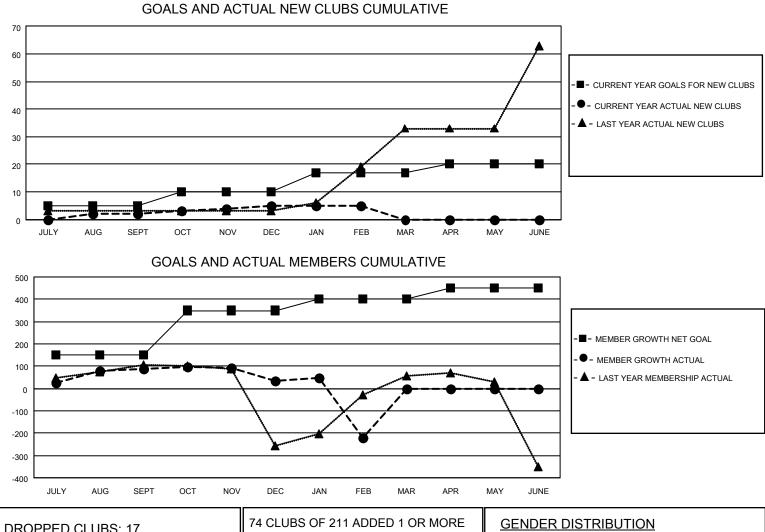

## LOCATION INDIA

District 3233E2

Results as of: 2/28/2021

| Clubs                 |               |           |               | Members               |                         |                         |                                                    |  |  |
|-----------------------|---------------|-----------|---------------|-----------------------|-------------------------|-------------------------|----------------------------------------------------|--|--|
| RESULTS FOR 2020-2021 |               |           |               | RESULTS FOR 2020-2021 |                         |                         |                                                    |  |  |
| QUARTER               | NEW CLUB GOAL | NEW CLUBS | DROPPED CLUBS | QUARTER               | IBER GROWTH NET<br>GOAL | MEMBER GROWTH<br>ACTUAL | DROPPED<br>MEMBERS ACTUAL<br>(including transfers) |  |  |
| JULY/AUG/SEPT         | 5             | 2         | 0             | JULY/AUG/SEPT         | 150                     | 165                     | 62                                                 |  |  |
| OCT/NOV/DEC           | 5             | 3         | 0             | OCT/NOV/DEC           | 200                     | 155                     | 206                                                |  |  |
| JAN/FEB/MAR           | 7             | 0         | 17            | JAN/FEB/MAR           | 50                      | 52                      | 299                                                |  |  |
| APR/MAY/JUNE          | 3             | 0         | 0             | APR/MAY/JUNE          | 50                      | 0                       | 0                                                  |  |  |

| DROPPED CLUBS: 17 |     | 74 CLUBS OF 211 ADDED 1 OR MORE | GENDER DISTRIBUTION                                             |                |       |
|-------------------|-----|---------------------------------|-----------------------------------------------------------------|----------------|-------|
|                   |     | NEW MEMBERS                     | MALE 3,977 (71.41%                                              |                |       |
|                   |     |                                 | FEMALE                                                          | 1,592 (28.59%) |       |
| DROPPED MEMBERS   |     |                                 |                                                                 |                |       |
| DECEASED          | 16  | CLICK HERE FOR CUMULATIVE       | TOTAL FAMILY UNIT MEMBERS<br>FAMILY MEMBERS PAYING HALF<br>DUES |                | 1,823 |
| CLUB CANCELLED    | 260 | MEMBERSHIP DATA                 |                                                                 |                |       |
| OTHER             | 291 |                                 |                                                                 |                | 960   |
| TOTAL             | 567 |                                 |                                                                 |                |       |
|                   |     |                                 |                                                                 |                |       |